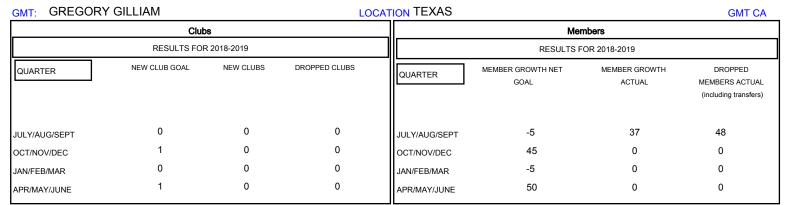

JULY

AUG

## MONTHLY MEMBERSHIP PROGRESS REPORT

## District 2 A3

Results as of: 09/30/2018



## GOALS AND ACTUAL NEW CLUBS CUMULATIVE 1.6 1.2 0.8 0.4

MAY

JUNE

JAN



| DROPPED CLUBS: 0 |    | 14 CLUBS OF 54 ADDED 1 OR MORE<br>NEW MEMBERS | GENDER DISTRIBUTION           MALE         801 (65.07%)           FEMALE         430 (34.93%) |     |
|------------------|----|-----------------------------------------------|-----------------------------------------------------------------------------------------------|-----|
| DROPPED MEMBERS  |    |                                               | Women Percentage Fiscal Year Goal: 40%                                                        |     |
| DECEASED         | 2  | CLICK HERE FOR CUMULATIVE                     | TOTAL FAMILY UNIT MEMBERS                                                                     | 187 |
| CLUB CANCELLED