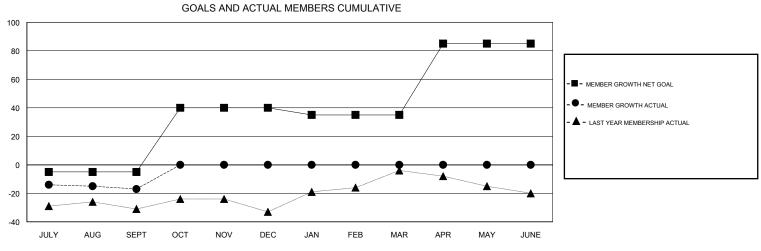

## GOALS AND ACTUAL NEW CLUBS CUMULATIVE 1.6 1.2 0.8 0.4

MAY

JUNE

JAN

| DROPPED CLUBS: 0 |    | 14 CLUBS OF 54 ADDED 1 OR MORE<br>NEW MEMBERS | GENDER DISTRIBUTION           MALE         801 (65.07%)           FEMALE         430 (34.93%) |     |
|------------------|----|-----------------------------------------------|-----------------------------------------------------------------------------------------------|-----|
| DROPPED MEMBERS  |    |                                               | Women Percentage Fiscal Year Goal: 40%                                                        |     |
| DECEASED         | 2  | CLICK HERE FOR CUMULATIVE                     | TOTAL FAMILY UNIT MEMBERS                                                                     | 187 |
| CLUB CANCELLED   | 0  | MEMBERSHIP DATA                               |                                                                                               | 99  |
| OTHER            | 46 |                                               | FAMILY MEMBERS PAYING HALF DUES                                                               |     |
| TOTAL            | 48 |                                               |                                                                                               |     |